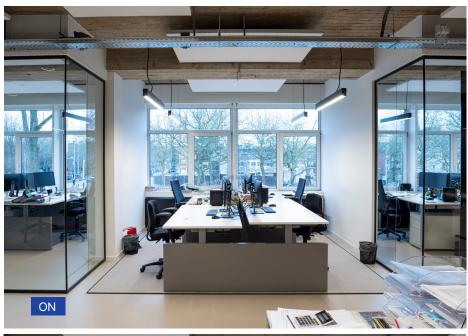

#### **Unlock Privacy on Demand**

Transform Open Offices with Switchable Privacy at the Touch of a Button.

#### **Benefits of Smart Film**

**Instant Privacy** 

Smart film can be controlled to be transparent or opaque at will, providing privacy to your space at the flick of a button.

**Security & Safety** 

If a smart glass gets broken, the smart film will hold all the broken pieces together and keep them in place until the glass is replaced. This unique feature of the smart film makes the glass a reliable security barrier, as it becomes extremely difficult for intruders to break in.

2 **Easy To Install** 

Our smart films are easy to install on existing glass due to their selfadhesive nature.

4 **Instant Privacy** 

In less than half a second, our smart film switches to give instant privacy, cutting out distractions and improving focus.