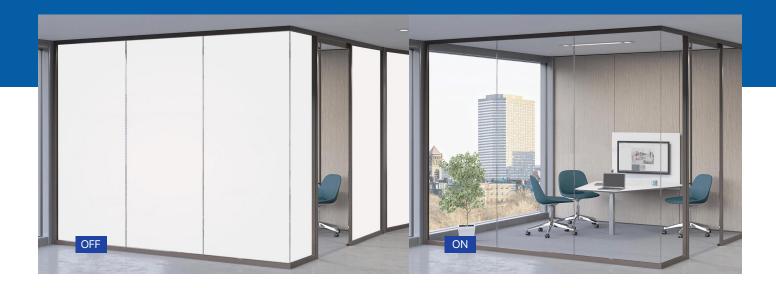

#### **Unlock Privacy on Demand**

Transform Open Offices with Switchable Privacy at the Touch of a Button.

#### **ABOUT SMART FILM**

A PDLC (Polymer Dispersed Liquid Crystal) smart film, also called a smart tint, privacy film, or switchable film, is a thin, flexible material that can be applied to glass surfaces (Self-adhesive smart film) or sandwiched in between two glass panels (laminate smart film) to enable glass switch between opaque and transparent states. Smart film consists of liquid crystals ingested between two transparent conductive films. When an electric current is applied (POWER ON), the alignment of the liquid crystals changes, allowing light to pass through and making the film transparent. When the current is turned off (POWER OFF), the liquid crystals return to their original state, rendering the film opaque.

#### **Benefits of Smart Film**

**Instant Privacy** 

Smart film can be controlled to be transparent or opaque at will, providing privacy to your space at the flick of a button.

**Security & Safety** 

If a smart glass gets broken, the smart film will hold all the broken pieces together and keep them in place until the glass is replaced. This unique feature of the smart film makes the glass a reliable security barrier, as it becomes extremely difficult for intruders to break in.