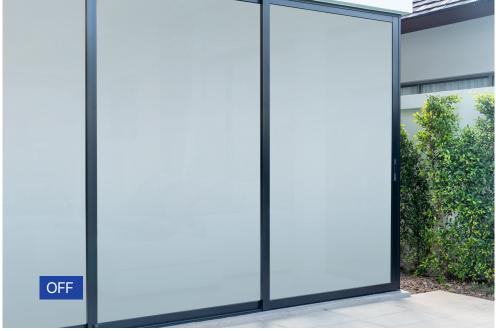

#### **ABOUT SMART FILM**

A PDLC (Polymer Dispersed Liquid Crystal) smart film, also called a smart tint, privacy film, or switchable film, is a thin, flexible material that can be applied to glass surfaces (Self-adhesive smart film) or sandwiched in between two glass panels (laminate smart film) to enable glass switch between opaque and transparent states. Smart film consists of liquid crystals ingested between two transparent conductive films. When an electric current is applied (POWER ON), the alignment of the liquid crystals changes, allowing light to pass through and making the film transparent. When the current is turned off (POWER OFF), the liquid crystals return to their original state, rendering the film opaque.

2 **Easy To Install** 

Our smart films are easy to install on existing glass due to their selfadhesive nature.

4 **Instant Privacy** 

In less than half a second, our smart film switches to give instant privacy, cutting out distractions and improving focus.