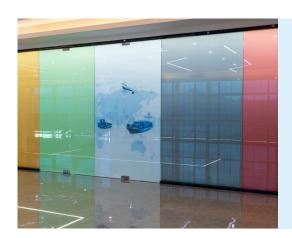

#### Color PDLC Film

There are options of black, green, orange, red, blue, and yellow to decorate and enhance privacy simultaneously.

#### **UV Printing Film**

Smart Glass Africa UV printing film uses UV printing technology to print any patterns and pictures customers want on smart films. Compared with standard smart film, it brings a unique visual experience that provides privacy and aesthetics.