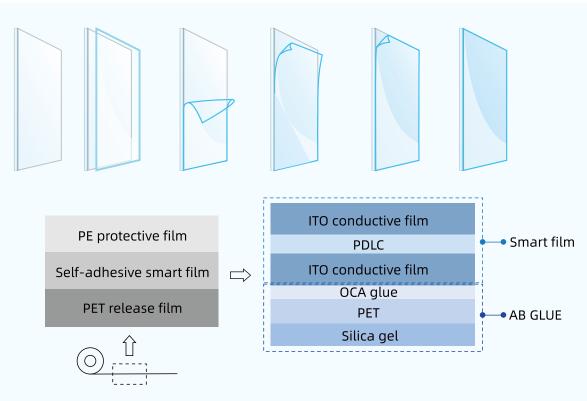

#### **SELF-ADHESIVE SMART FILM**

This is a smart film that sticks on glass surfaces. The self-adhesive smart film is covered with adhesive (AB glue) on one side of the smart film, enabling installation on existing glass surfaces. Self-adhesive smart film is incredibly versatile and easy to install.

(Color and thickness do not represent the actual situation, only for the convenience of illustration)

#### **ABOUT SMART FILM**

A PDLC (Polymer Dispersed Liquid Crystal) smart film, also called a smart tint, privacy film, or switchable film, is a thin, flexible material that can be applied to glass surfaces (Self-adhesive smart film) or sandwiched in between two glass panels (laminate smart film) to enable glass switch between opaque and transparent states. Smart film consists of liquid crystals ingested between two transparent conductive films. When an electric current is applied (POWER ON), the alignment of the liquid crystals changes, allowing light to pass through and making the film transparent. When the current is turned off (POWER OFF), the liquid crystals return to their original state, rendering the film opaque.