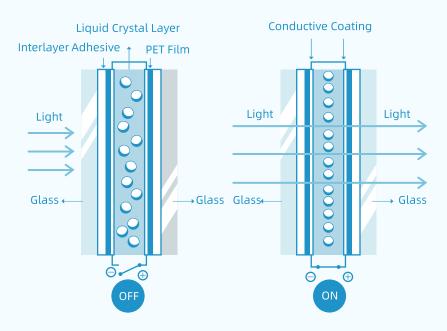

#### **ABOUT SMART FILM**

A PDLC (Polymer Dispersed Liquid Crystal) smart film, also called a smart tint, privacy film, or switchable film, is a thin, flexible material that can be applied to glass surfaces (Self-adhesive smart film) or sandwiched in between two glass panels (laminate smart film) to enable glass switch between opaque and transparent states. Smart film consists of liquid crystals ingested between two transparent conductive films. When an electric current is applied (POWER ON), the alignment of the liquid crystals changes, allowing light to pass through and making the film transparent. When the current is turned off (POWER OFF), the liquid crystals return to their original state, rendering the film opaque.