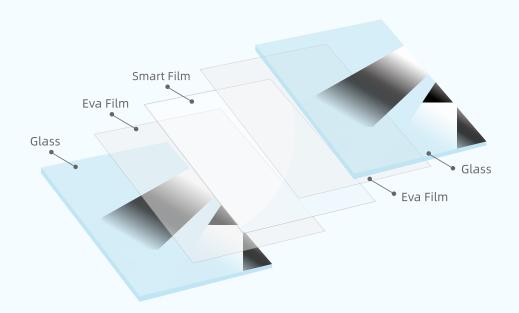

#### **ABOUT SMART FILM**

A PDLC (Polymer Dispersed Liquid Crystal) smart film, also called a smart tint, privacy film, or switchable film, is a thin, flexible material that can be applied to glass surfaces (Self-adhesive smart film) or sandwiched in between two glass panels (laminate smart film) to enable glass switch between opaque and transparent states. Smart film consists of liquid crystals ingested between two transparent conductive films. When an electric current is applied (POWER ON), the alignment of the liquid crystals changes, allowing light to pass through and making the film transparent. When the current is turned off (POWER OFF), the liquid crystals return to their original state, rendering the film opaque.

#### **SMART GLASS**

Smart glass, also known as laminated smart glass, switchable smart glass, or privacy glass, is a type of glass that consists of a Smart PDLC film sandwiched between two layers of glass. This sandwiched glass is formed under high temperature and high pressure, resulting in a durable and strong material. Smart glass can switch from opaque to transparent immediately at the flick of a switch, providing instant privacy.