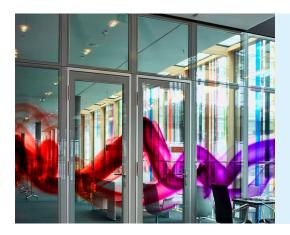

#### **UV Printing Film**

Smart Glass Africa UV printing film uses UV printing technology to print any patterns and pictures customers want on smart films. Compared with standard smart film, it brings a unique visual experience that provides privacy and aesthetics.