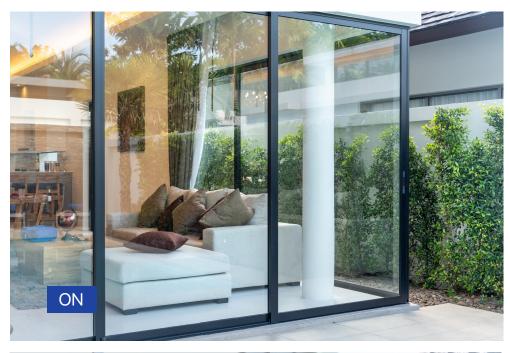

#### **ABOUT SMART FILM**

A PDLC (Polymer Dispersed Liquid Crystal) smart film, also called a smart tint, privacy film, or switchable film, is a thin, flexible material that can be applied to glass surfaces (Self-adhesive smart film) or sandwiched in between two glass panels (laminate smart film) to enable glass switch between opaque and transparent states. Smart film consists of liquid crystals ingested between two transparent conductive films. When an electric current is applied (POWER ON), the alignment of the liquid crystals changes, allowing light to pass through and making the film transparent. When the current is turned off (POWER OFF), the liquid crystals return to their original state, rendering the film opaque.

2 **Easy To Install** 

Our smart films are easy to install on existing glass due to their selfadhesive nature.

4 **Instant Privacy** 

In less than half a second, our smart film switches to give instant privacy, cutting out distractions and improving focus.