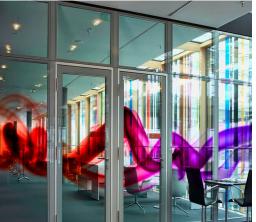

#### **UV Printing Film**

Smart Glass Africa UV printing film uses UV printing technology to print any patterns and pictures customers want on smart films. Compared with standard smart film, it brings a unique visual experience that provides privacy and aesthetics.