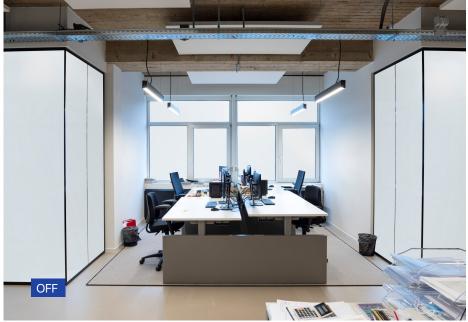

#### **Unlock Privacy on Demand**

Transform Open Offices with Switchable Privacy at the Touch of a Button.

#### **ABOUT SMART FILM**

A PDLC (Polymer Dispersed Liquid Crystal) smart film, also called a smart tint, privacy film, or switchable film, is a thin, flexible material that can be applied to glass surfaces (Self-adhesive smart film) or sandwiched in between two glass panels (laminate smart film) to enable glass switch between opaque and transparent states. Smart film consists of liquid crystals ingested between two transparent conductive films. When an electric current is applied (POWER ON), the alignment of the liquid crystals changes, allowing light to pass through and making the film transparent. When the current is turned off (POWER OFF), the liquid crystals return to their original state, rendering the film opaque.