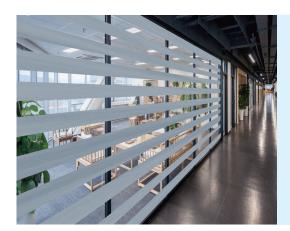

#### **Blind PDLC Film**

New shading solutions that were never possible before enabled us to embed liquid crystal films in various shapes and create in-window blinds that can be controlled to achieve different levels of transparency, styles, company logo opening animation and support for unconventional glass shapes.