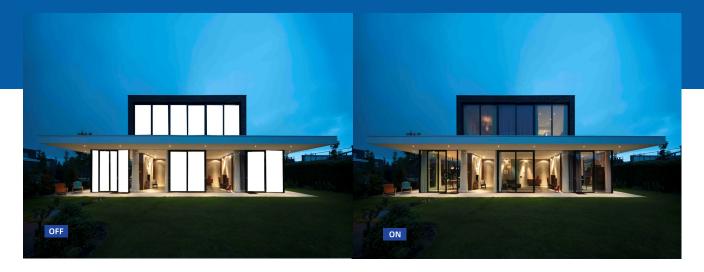

#### **ABOUT SMART FILM**

A PDLC (Polymer Dispersed Liquid Crystal) smart film, also called a smart tint, privacy film, or switchable film, is a thin, flexible material that can be applied to glass surfaces (Self-adhesive smart film) or sandwiched in between two glass panels (laminate smart film) to enable glass switch between opaque and transparent states. Smart film consists of liquid crystals ingested between two transparent conductive films. When an electric current is applied (POWER ON), the alignment of the liquid crystals changes, allowing light to pass through and making the film transparent. When the current is turned off (POWER OFF), the liquid crystals return to their original state, rendering the film opaque.

#### **SMART GLASS**

Smart glass, also known as laminated smart glass, switchable smart glass, or privacy glass, is a type of glass that consists of a Smart PDLC film sandwiched between two layers of glass. This sandwiched glass is formed under high temperature and high pressure, resulting in a durable and strong material. Smart glass can switch from opaque to transparent immediately at the flick of a switch, providing instant privacy.