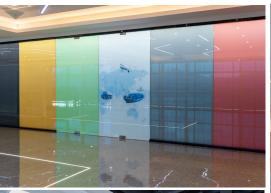

#### Color PDLC Film

There are options of black, green, orange, red, blue, and yellow to decorate and enhance privacy simultaneously.